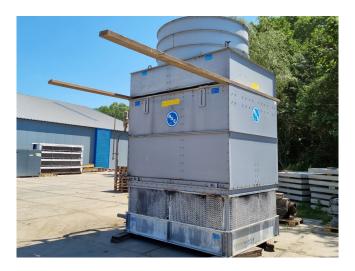

### **Baltimore PCE 143-K**

#### **Used Baltimore PCE 143-K**

Used Baltimore PCE 143-K evaporating condenser on NH3 build in 2010. Complete with 1 fan on top with the following specifications: 50 Hz - 5,5 kW - 1450 RPM with an airflow of 44.640 m³/h. The spray pump has a waterflow of 61.200 m³/h.