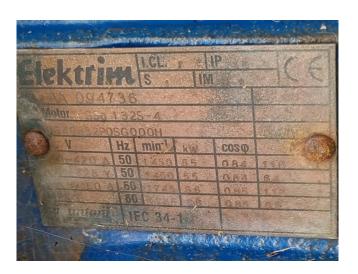

#### **Used Baltimore PCE 143-K**

Used Baltimore PCE 143-K evaporating condenser on NH3 build in 2010. Complete with 1 fan on top with the following specifications: 50 Hz - 5,5 kW - 1450 RPM with an airflow of 44.640 m³/h. The spray pump has a waterflow of 61.200 m³/h.