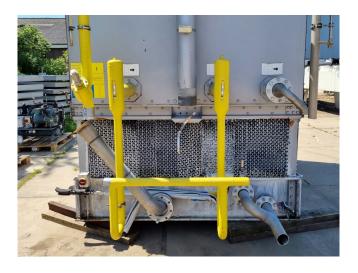

#### **Used Baltimore PCE 143-K**

Used Baltimore PCE 143-K evaporating condenser on NH3 build in 2010. Complete with 1 fan on top with the following specifications: 50 Hz - 5,5 kW - 1450 RPM with an airflow of 44.640 m³/h. The spray pump has a waterflow of 61.200 m³/h.