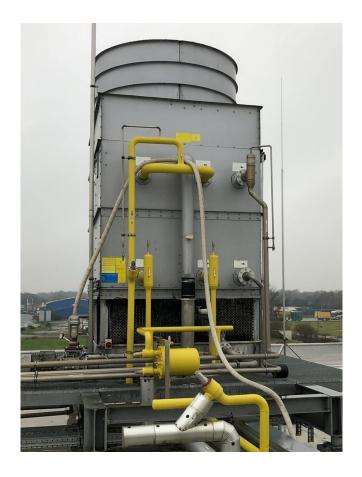

#### **Used Baltimore PCE 143-K**

Used Baltimore PCE 143-K evaporating condenser on NH3 build in 2010. Complete with 1 fan on top with the following specifications: 50 Hz - 5,5 kW - 1450 RPM with an airflow of 44.640 m³/h. The spray pump has a waterflow of 61.200 m³/h.