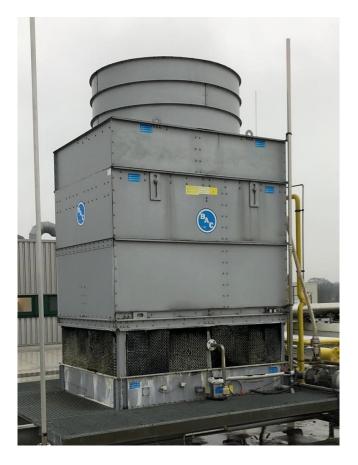

#### **Used Baltimore PCE 143-K**

Used Baltimore PCE 143-K evaporating condenser on NH3 build in 2010. Complete with 1 fan on top with the following specifications: 50 Hz - 5,5 kW - 1450 RPM with an airflow of 44.640 m³/h. The spray pump has a waterflow of 61.200 m³/h.