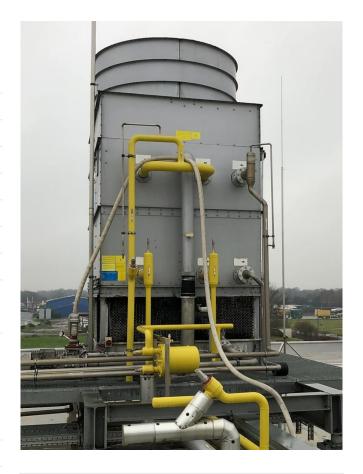

#### **Used Baltimore PCE 143-K**

Used Baltimore PCE 143-K evaporating condenser on NH3 build in 2010. Complete with 1 fan on top with the following specifications: 50 Hz - 5,5 kW - 1450 RPM with an airflow of 44.640 m³/h. The spray pump has a waterflow of 61.200 m³/h.