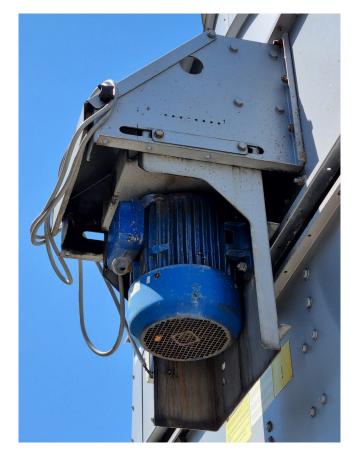

#### **Used Baltimore PCE 143-K**

Used Baltimore PCE 143-K evaporating condenser on NH3 build in 2010. Complete with 1 fan on top with the following specifications: 50 Hz - 5,5 kW - 1450 RPM with an airflow of 44.640 m³/h. The spray pump has a waterflow of 61.200 m³/h.