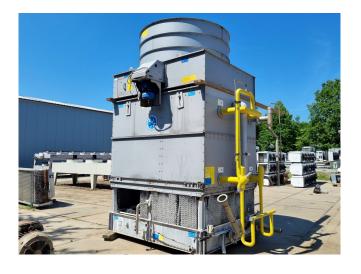

#### **Used Baltimore PCE 143-K**

Used Baltimore PCE 143-K evaporating condenser on NH3 build in 2010. Complete with 1 fan on top with the following specifications: 50 Hz - 5,5 kW - 1450 RPM with an airflow of 44.640 m³/h. The spray pump has a waterflow of 61.200 m³/h.