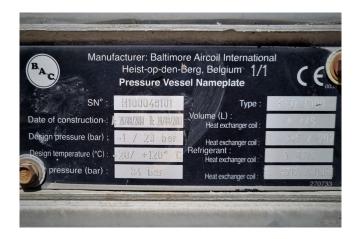

### **Specifications**

| Brand            | Baltimore              |
|------------------|------------------------|
| Туре             | PCE 143-K              |
| Product type     | Evaporating Condenser  |
| kW               | 522,0                  |
| Number of Fans   | 1                      |
| RPM of the Fans  | 1450                   |
| Refrigerant      | NH 3 (ammonia)         |
| Air Flow in m³/h | 44.640                 |
| Sizes            | 3550x2350x4500 mm      |
|                  | (LxWxH)                |
| Weight           | Shipping weight: 3907  |
|                  | kg                     |
|                  | Operating weight: 5176 |
|                  | kg                     |
| Remarks          | Y.o.b. 2010            |
| Stock            | 1                      |

#### **Used Baltimore PCE 143-K**

Used Baltimore PCE 143-K evaporating condenser on NH3 build in 2010. Complete with 1 fan on top with the following specifications: 50 Hz - 5,5 kW - 1450 RPM with an airflow of 44.640 m³/h. The spray pump has a waterflow of 61.200 m³/h.